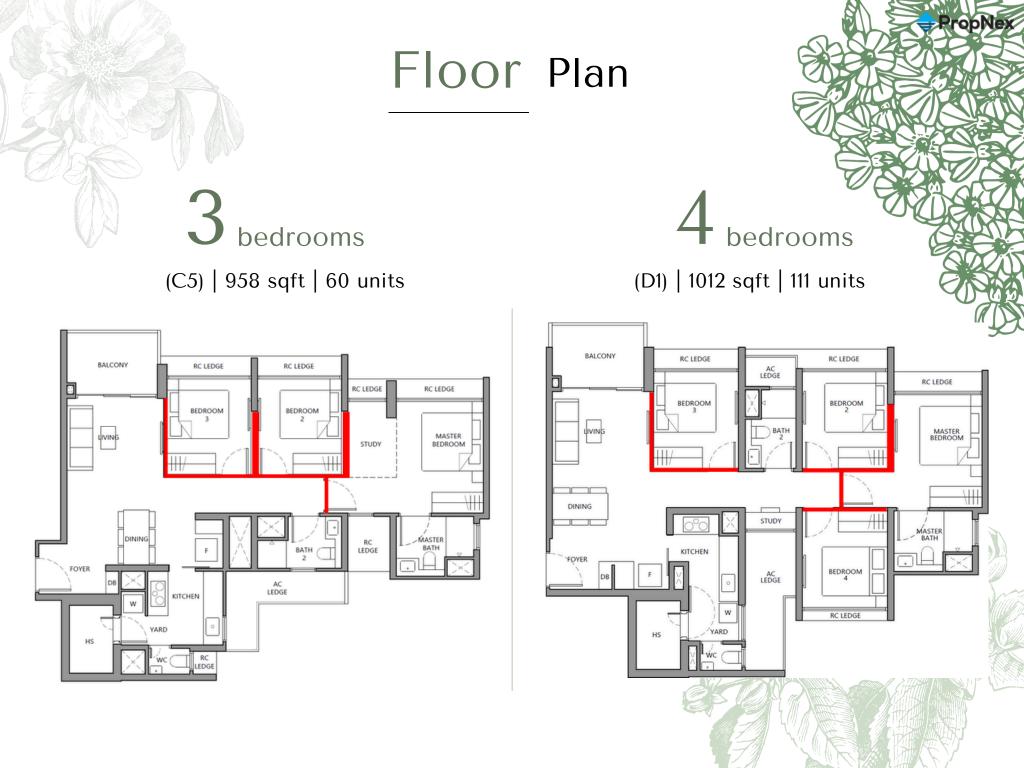

### UNIT MIX

 $\mathbf{3}_{\text{bedrooms}}$ 

(C1) | 872 sqft | 89 units

(C2) | 904 sqft | 89 units

(C3) | 936 sqft | 35 units

(C4) | 947 sqft | 96 units

(C5) | 958 sqft | 60 units

4 bedrooms

PropNex

(D1) | 1012 sqft | 111 units

(D2) | 1195 sqft | 120 units