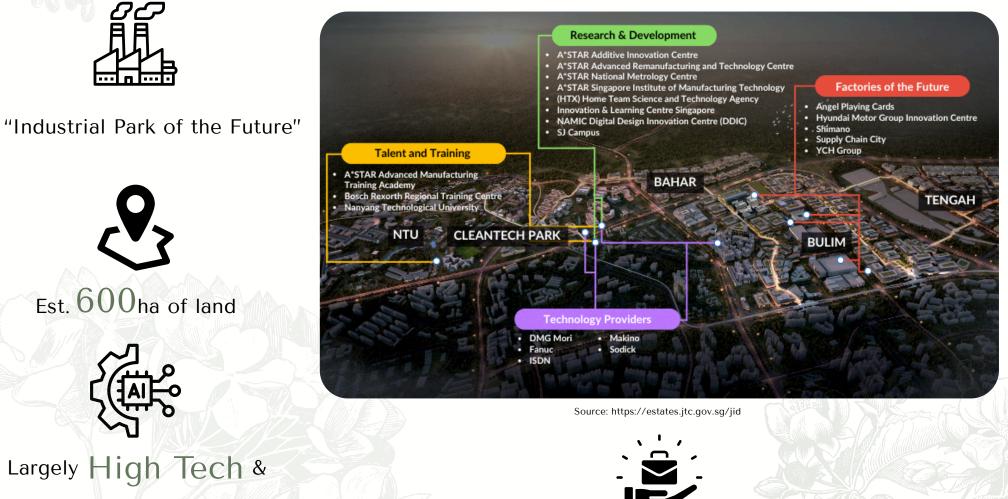

#### JURONG INNOVATION DISTRICT

New Jobs

95,00

Largely High Tech &

Est. 600 ha of land

Automation firms