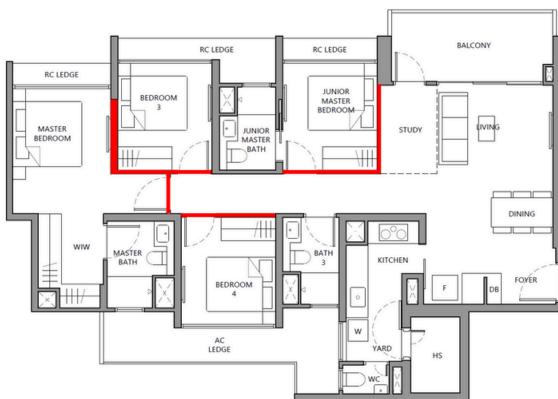

PropNex

(D1) | 1012 sqft | 111 units

(D2) | 1195 sqft | 120 units

### Floor Plan

(D2) | 1195 sqft | 120 units