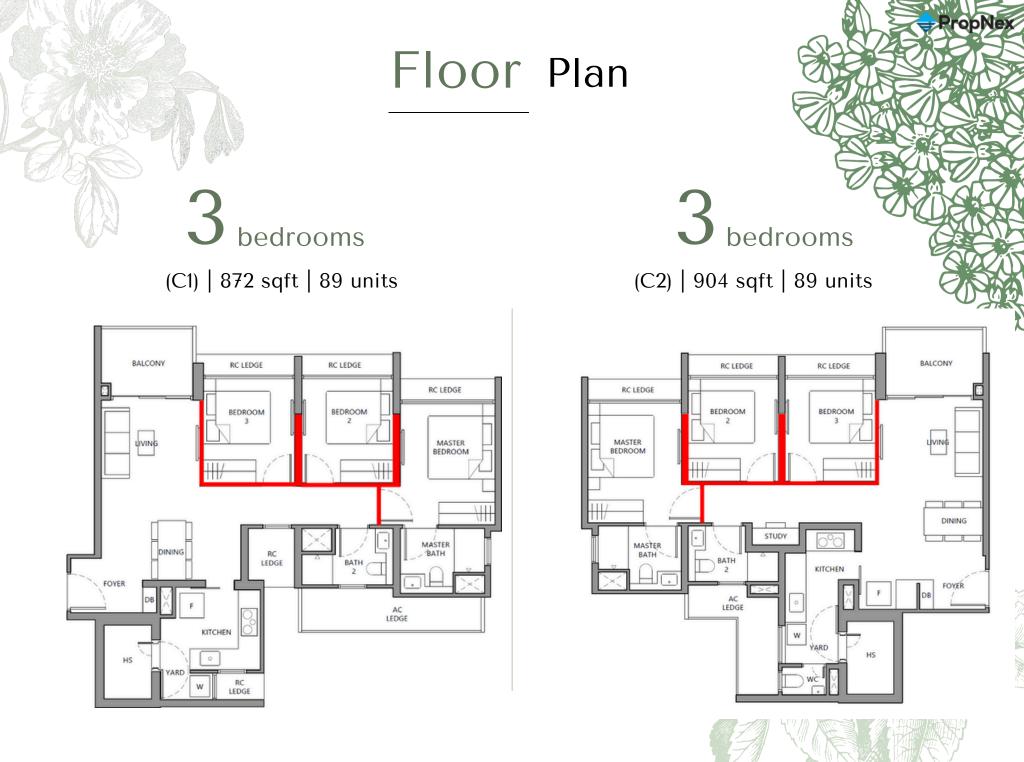

### UNIT MIX

 $\mathbf{3}_{\text{bedrooms}}$ 

(C1) | 872 sqft | 89 units

(C2) | 904 sqft | 89 units

(C3) | 936 sqft | 35 units

(C4) | 947 sqft | 96 units

(C5) | 958 sqft | 60 units

4 bedrooms