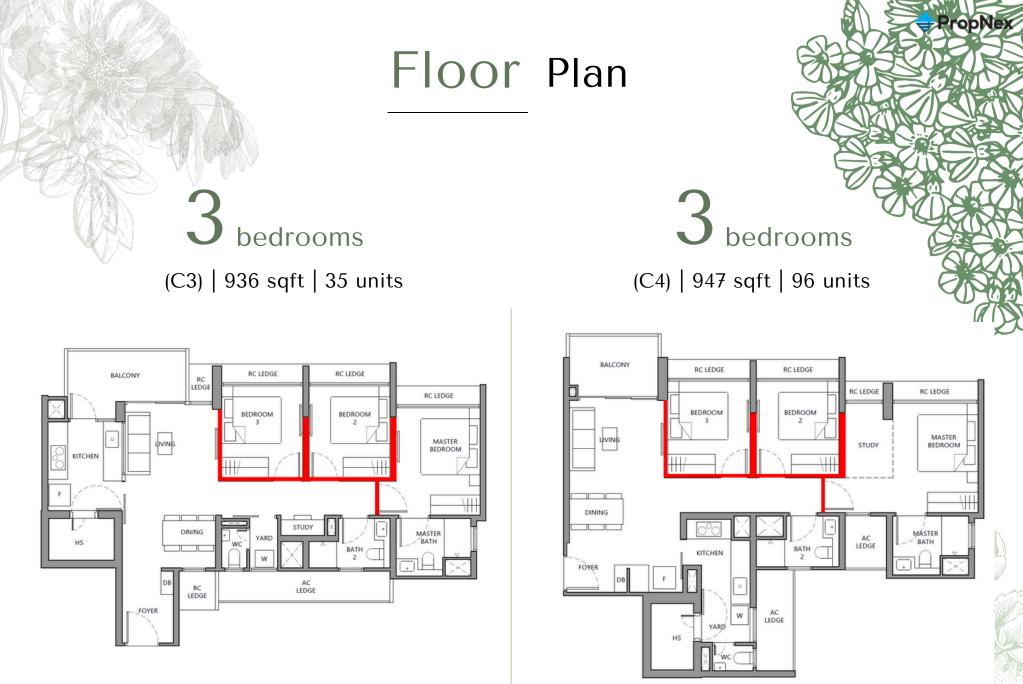

### UNIT MIX

 $\mathbf{3}_{\text{bedrooms}}$ 

(C1) | 872 sqft | 89 units

(C2) | 904 sqft | 89 units

(C3) | 936 sqft | 35 units

(C4) | 947 sqft | 96 units

(C5) | 958 sqft | 60 units

4 bedrooms