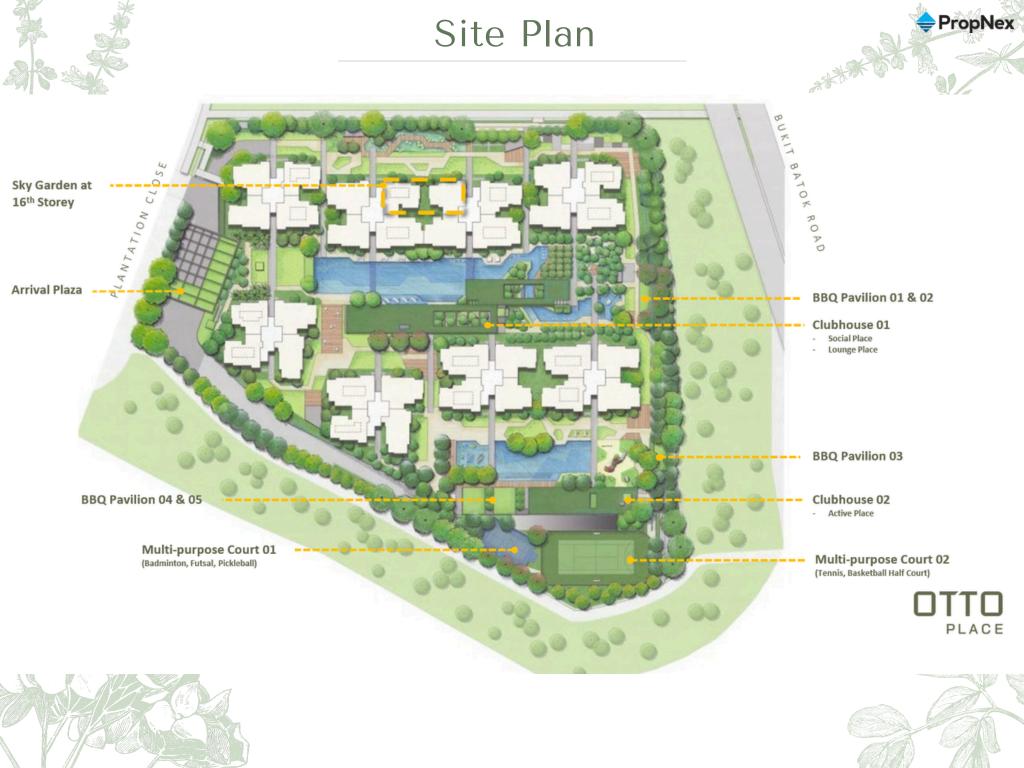

Arrival Plaza

Aerial View

Family Cove

50m Lap Pool

#### Hydrotherapy Pool&Gourmet Dining Lounge

Facade

PropNex

Starlight Deck

Gourmet Dinning Room

Kid's Party Room

#### Entertainment Lounge

PropNex

Club Rooms